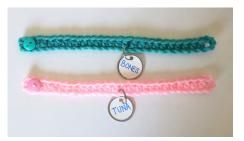

#### Collar

With preferred color, ch 30 loosely. **1st row:** 1 hdc in 5th ch from hook. 1 hdc in each ch to end of chain. Fasten off.

First 4 ch skipped at beg of row will form loop for button closure. Attach button to opposite end of Collar.

**Optional:** A Round Metal Rim Key Tag makes the perfect tag that you can customize and write a name for your Toy. Attach key tag to the middle of the collar.

Week 3 Complete.