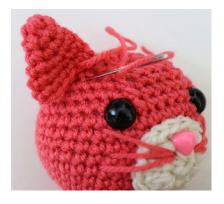

**Note from designer:** Now is a good time to start stuffing Body, adding safety eyes, and stitching on Snout. Place safety eyes and Snout as shown in photo.

**36th rnd:** Ch 1. \*Sc2tog. 1 sc in each of next 3 sc. Rep from \* around. Join. 20 sts.