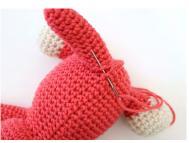

• Finish stuffing Tail and stitch onto back bottom of toy as shown in photo.

Finish Stuffing the feet and stitch onto either side of bottom of body about 4 rows up from bottom, leaving about 12 stitches in between them in the front of the body. They should stick outward for support so your cat and dog can sit upright.