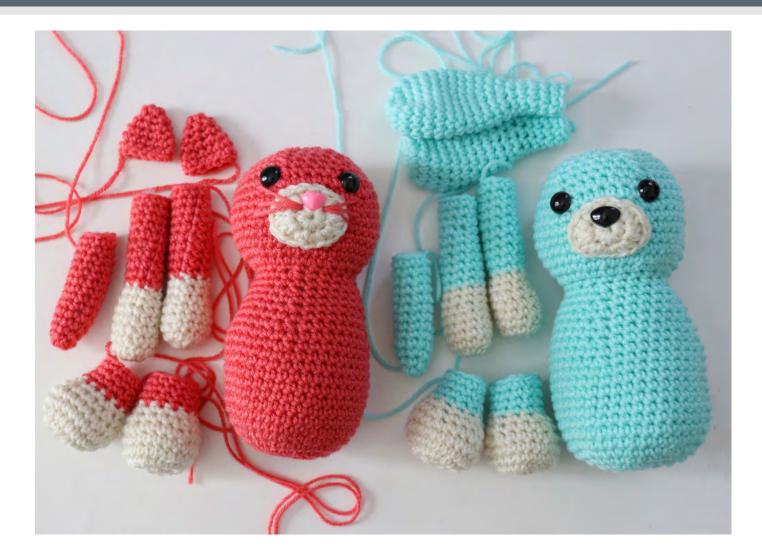

### WEEK 2 – EARS, ARMS, FEET, TAIL

**Note from designer:** At this stage you can gradually start adding polyfill to the appendages while you work.

Cat Ears (make 2)

With MC, make magic loop. **1st rnd:** Ch 1. 6 sc in magic loop. Join. 6 sc.

#### Assembly

• Stitch on ears on either side of top of head. Cat ears should stick up and dog ears should droop down.

• Finish stuffing Arms and stitch to Body as shown in photo, placed at approx 23rd rnd of Body/Head and spaced 5 sts apart.

• Finish stuffing Tail and stitch onto back bottom of toy as shown in photo.

Finish Stuffing the feet and stitch onto either side of bottom of body about 4 rows up from bottom, leaving about 12 stitches in between them in the front of the body. They should stick outward for support so your cat and dog can sit upright.