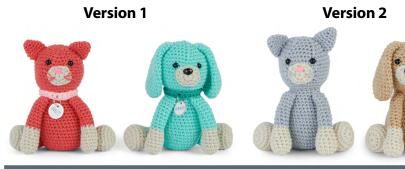

#### VERSION 1

| Cat                                                                |        |
|--------------------------------------------------------------------|--------|
| Main Color (MC) Flamingo (0259)                                    | 1 ball |
| Contrast A Aran (0313)                                             | 1 ball |
| Dog                                                                |        |
| Main Color (MC) Minty (0520)                                       | 1 ball |
| Contrast A Aran (0313)                                             | 1 ball |
| VERSION 2                                                          |        |
| Cat                                                                |        |
| Main Color (MC) Light Gray (0341)                                  | 1 ball |
| Contrast A Aran (0313)                                             | 1 ball |
| Dog                                                                |        |
| Main Color (MC) Buff (0334)                                        | 1 ball |
| Contrast A Aran (0313)                                             | 1 ball |
| Size LLS LL/Q (5 mm) such at healt ar size needed to obtain source |        |

Size U.S. H/8 (5 mm) crochet hook **or size needed to obtain gauge.** Polyfil Fiber Stuffing. 2 Black safety eyes for each Toy. 1 black or pink safety nose for each Toy. Yarn needle. 1 button ½" [1 cm] in diameter for each Toy. **Optional:** Round Metal Rim Key Tag for Collar to display Toy name.