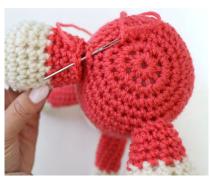

### WEEK 2 – EARS, ARMS, FEET, TAIL

**Note from designer:** At this stage you can gradually start adding polyfill to the appendages while you work.

Cat Ears (make 2)

With MC, make magic loop. **1st rnd:** Ch 1. 6 sc in magic loop. Join. 6 sc.

**2nd rnd:** Ch 1. 1 sc in each sc around. Join.

**3rd rnd:** Ch 1. 2 sc in same sp as sl st. 1 sc in next sc. \*2 sc in next sc. 1 sc in next sc. Rep from \* around. Join. 9 sc.

**4th rnd:** Ch 1. 2 sc in same sp as sl st. 1 sc in each of next 2 sc. \*2 sc in next sc. 1 sc in each of next 2 sc. Rep from \* around. Join.12 sc. **5th and 6th rnds:** Ch 1. 1 sc in each

sc around. Join.

Fasten off at end of last rnd. **Do not** stuff. Stitch onto top sides of head.

**Dog Ears** (make 2) With MC, make magic loop. **1st rnd:** Ch 1. 10 sc in magic loop. Join. 10 sc.

**2nd rnd:** Ch 1. 2 sc in each sc around. Join. 20 sc.