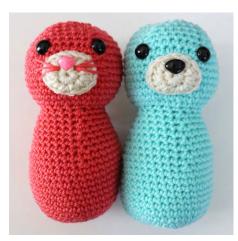

**37th rnd:** Ch 1. \*Sc2tog. 1 sc in each of next 2 sc. Rep from \* around. Join. 15 sts.

38th rnd: Ch 1. \*Sc2tog. 1 sc in next
sc. Rep from \* around. Join. 10 sts.
39th rnd: Ch 1. (Sc2tog) 5 times.
5 sts. Fasten off. Finish stuffing.
Thread yarn through front loops of
rem sts. Pull tightly. Fasten securely.

**Cat Version only:** With MC embroider whiskers using straight stitch

STRAIGHT STITCH

Week 1 Complete.