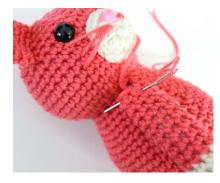

#### Assembly

• Stitch on ears on either side of top of head. Cat ears should stick up and dog ears should droop down.

• Finish stuffing Arms and stitch to Body as shown in photo, placed at approx 23rd rnd of Body/Head and spaced 5 sts apart.