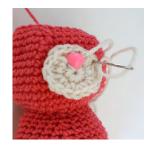

**Note from designer:** Now is a good time to start stuffing Body, adding safety eyes, and stitching on Snout. Place safety eyes and Snout as shown in photo.

**36th rnd:** Ch 1. \*Sc2tog. 1 sc in each of next 3 sc. Rep from \* around. Join. 20 sts.