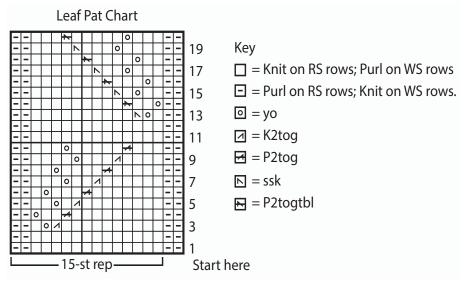

Proceed in Leaf Pat as follows: (see Chart on page 2)

Multiple of 15 + 14 sts.

**1st row:** (RS). (K1. P1) 3 times. P2. \*K13. P2. Rep from \* to last 6 sts. (K1. P1) 3 times.

# CARON® LEAFY GREEN KNIT AFGHAN | KNIT

**2nd row:** (P1. K1) 3 times. K2. \*P13. K2. Rep from \* to last 6 sts. (P1. K1) 3 times.

**3rd row:** (K1. P1) 3 times. P2. \*K10. K2tog. yo. K1. P2. Rep from \* to last 6 sts. (K1. P1) 3 times.

**4th row:** (P1. K1) 3 times. K2. \*yo. P2. P2tog. P9. K2. Rep from \* to last 6 sts. (P1. K1) 3 times.

**5th row:** (K1. P1) 3 times. P2. \*K8. K2tog. K1. yo. K2. P2. Rep from \* to last 6 sts. (K1. P1) 3 times.

**6th row:** (P1. K1) 3 times. K2. \*P1. yo. P3. P2tog. P7. K2. Rep from \* to last 6 sts. (P1. K1) 3 times.

**7th row:** (K1. P1) 3 times. P2. \*K6. K2tog. K2. yo. K3. P2. Rep from \* to last 6 sts. (K1. P1) 3 times.

**8th row:** (P1. K1) 3 times. K2. \*P2. yo. P4. P2tog. P5. K2. Rep from \* to last 6 sts. (P1. K1) 3 times.

**9th row:** (K1. P1) 3 times. P2. \*K4. K2tog. K3. yo. K4. P2. Rep from \* to last 6 sts. (K1. P1) 3 times.

**10th row:** (P1. K1) 3 times. K2. \*P3. yo. P5. P2tog. P3. K2. Rep from \* to last 6 sts. (P1. K1) 3 times.

**11th row:** (K1. P1) 3 times. P2. \*K13. P2. Rep from \* to last 6 sts. (K1. P1) 3 times.

**12th row:** (P1. K1) 3 times. K2. \*P13. K2. Rep from \* to last 6 sts. (P1. K1) 3 times.

**13th row:** (K1. P1) 3 times. P2. \*K1. yo. ssk. K10. P2. Rep from \* to last 6 sts. (K1. P1) 3 times.

**14th row:** (P1. K1) 3 times. K2. \*P9. P2togtbl. P2. yo. K2. Rep from \* to last 6 sts. (P1. K1) 3 times.

**15th row**: (K1. P1) 3 times. P2. \*K2. yo. K1. ssk. K8. P2. Rep from \* to last 6 sts. (K1. P1) 3 times.

**16th row:** (P1. K1) 3 times. K2. \*P7. P2togtbl. P3. yo. P1. K2. Rep from \* to last 6 sts. (P1. K1) 3 times.

**17th row:** (K1. P1) 3 times. P2. \*K3. yo. K2. ssk. K6. P2. Rep from \* to last 6 sts. (K1. P1) 3 times.

**18th row:** (P1. K1) 3 times. K2. \*P5. P2togtbl. P4. yo. P2. K2. Rep from \* to last 6 sts. (P1. K1) 3 times.

**19th row:** (K1. P1) 3 times. P2. \*K4. yo. K3. ssk. K4. P2. Rep from \* to last 6 sts. (K1. P1) 3 times.

**20th row:** (P1. K1) 3 times. K2. \*P3. P2togtbl. P5. yo. P3. K2. Rep from \* to last 6 sts. (P1. K1) 3 times.

These 20 rows form Leaf Pat. Cont in Leaf Pat until work from beg measures approx 58" [147.5 cm], ending on a 2nd or 12th row.

**Next row:** (K1. P1) 6 times. \*K2tog. P1. (K1. P1) 5 times. Rep from \* to end of row. 180 sts.