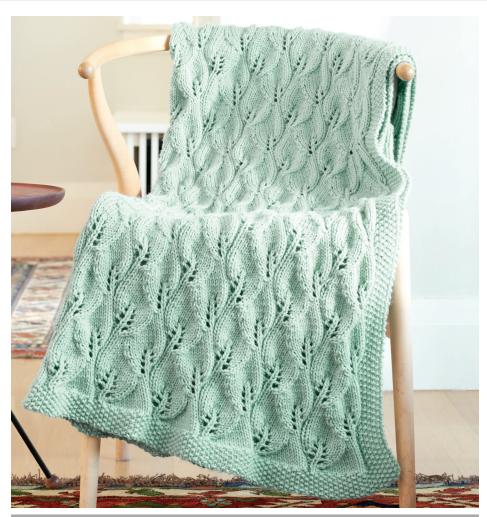

# **CARON**<sup>®</sup>

### **MEASUREMENTS**

Approx 54" x 60" [137 x 152.5 cml.

### **Top Border**

**1st row:** (RS). \*K1. P1. Rep from \* to end of row.

2nd row: \*P1. K1. Rep from \* to end of row.

Rep last 2 rows of Seed St Pat 3 times more, then rep 1st row once. Next row: (WS). (P1. K1) 6 times. \*P1. Kfb. (P1. K1) 5 times. Rep from \* to end of row, 194 sts.

Proceed in Leaf Pat as follows: (see Chart on page 2)

Multiple of 15 + 14 sts.

**1st row:** (RS). (K1. P1) 3 times. P2. \*K13. P2. Rep from \* to last 6 sts. (K1. P1) 3 times.

These 20 rows form Leaf Pat. Cont in Leaf Pat until work from beg measures approx 58" [147.5 cm], ending on a 2nd or 12th row.

**Next row:** (K1. P1) 6 times. \*K2tog. P1. (K1. P1) 5 times. Rep from \* to end of row. 180 sts.

#### **Bottom Border**

**1st row:** \*P1. K1. Rep from \* to end of row.

**2nd row:** \*K1. P1. Rep from \* to end of row.

Rep last 2 rows of Seed St Pat 3 times more.
Cast off in pat.